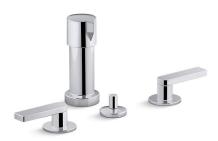

Composed®
Bidet Faucet
K-73077-4

#### **Features**

- Metal construction.
- KOHLER ceramic disc valves exceed industry longevity standards for a lifetime of durable performance.
- Complete range of faucets, accessories and showering components to coordinate a full bathroom.

#### Material

KOHLER finishes resist corrosion and tarnishing.

#### **Recommended Products/Accessories**

K-23726 Drain treatment K-23723 Faucet cleaner



#### Codes/Standards

ASME A112.18.1/CSA B125.1 ASSE 1001

# **KOHLER® Faucet Lifetime Limited Warranty**

See website for detailed warranty information.

#### **Available Colors/Finishes**

Color tiles intended for reference only.

| Color | Code | Description      |
|-------|------|------------------|
|       | CP   | Polished Chrome  |
|       | TT   | Vihrant Titanium |



## **KOHLER**, Faucets

### **Composed®**

Bidet Faucet K-73077-4



#### **Technical Information**

All product dimensions are nominal.

Drain tailpiece included:

Yes

#### **Notes**

Install this product according to the installation guide.

For the most current Specification Sheet, go to <a href="https://www.kohler.com">www.kohler.com</a>. 5-29-2021 07:55 - US/CA/MX