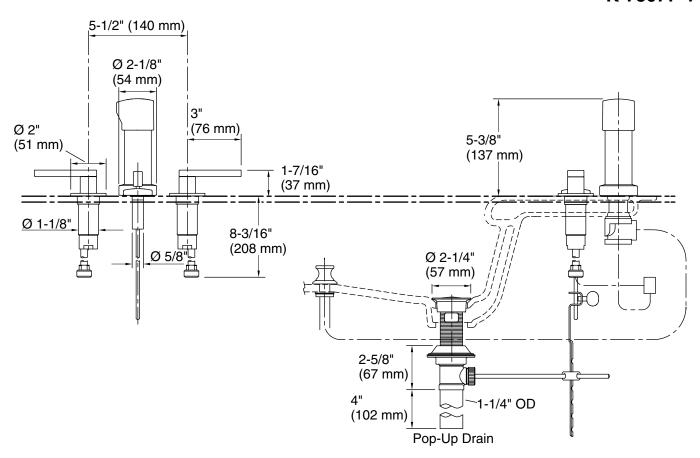

#### **Technical Information**

All product dimensions are nominal.

Drain tailpiece included:

Yes